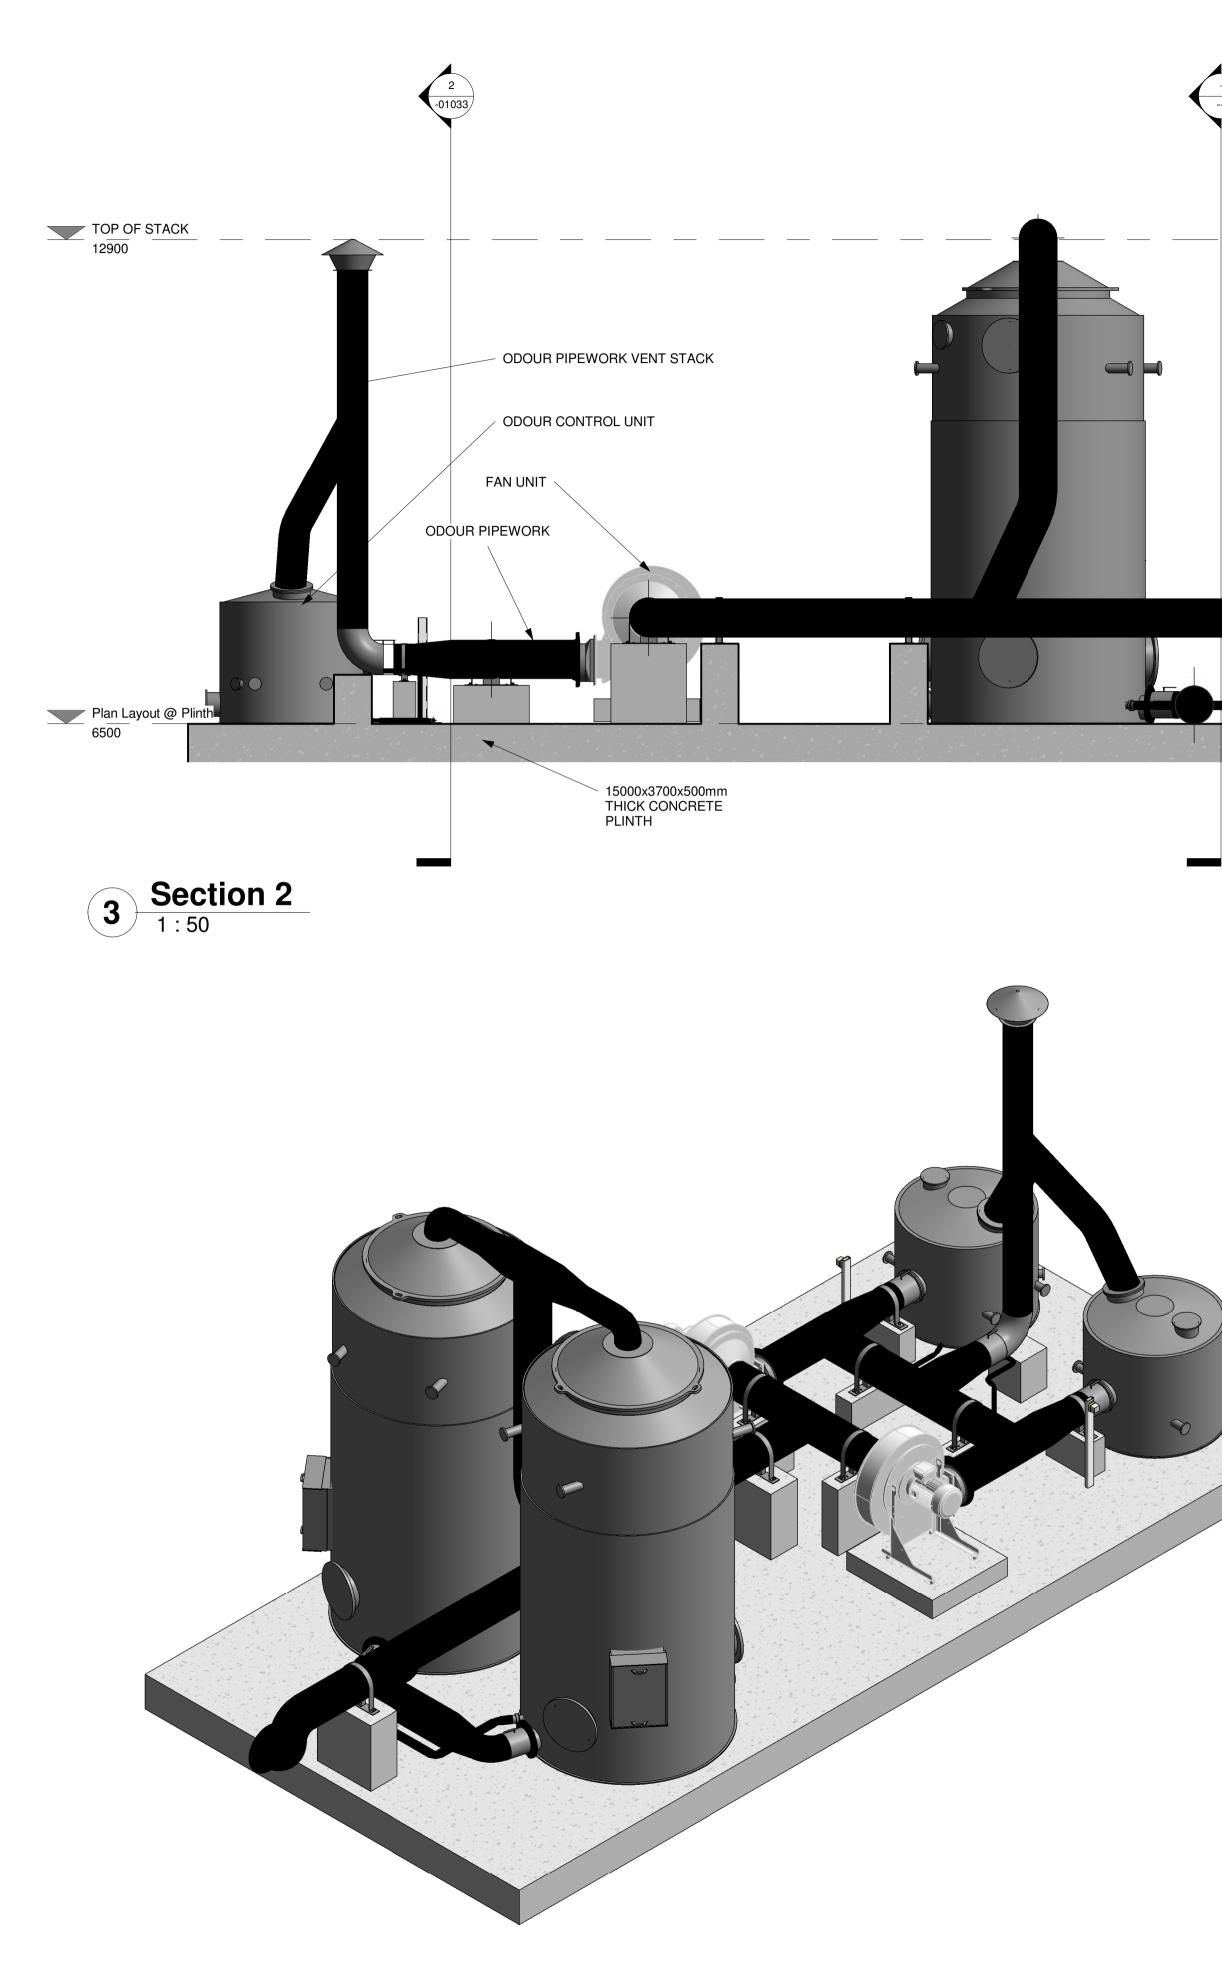

|   | Copyright<br>This drawing and any design here on is the copyright of the Consultants                                   |
|---|------------------------------------------------------------------------------------------------------------------------|
|   | and must not be reproduced without their written consent.<br>All drawings remain the property of the Consultants.      |
|   | THIS DRAWING TO BE READ IN CONJUNCTION WITH ALL RELEVANT ARCHITECTS AND ENGINEERS DRAWINGS.                            |
|   | FIGURED DIMENSIONS ONLY TO BE TAKEN FROM THIS DRAWING.                                                                 |
|   | ALL LEVELS ARE IN METRES AND RELATE TO DATUM AT MALIN HEAD.<br>THIS DRAWING IS REPRODUCED FROM DIGITAL MAPS:           |
|   | O.S. MAPS - Scale 1:2,500<br>O.S. MAPS - Scale 1:1,000                                                                 |
|   | DISCOVERY SERIES - Scale 1:50,000<br>ALL MAPS ARE REFERENCED TO IRISH NATIONAL GRID (I.T.M.)                           |
|   | REPRODUCED FROM THE ORDNANCE SURVEY OF IRELAND BY<br>PERMISSION OF THE GOVERNMENT. LICENSE NO. 3-3-34.                 |
|   | THIS DRAWING IS A COPY OF AN ELECTRONIC FILE AND IS COPYRIGHT.                                                         |
|   | ALL DIMENSIONS TO BE CHECKED ON SITE.                                                                                  |
|   | ALL MATERIALS AND WORKMANSHIP TO BE IN ACCORDANCE WITH<br>ENGINEERS SPECIFICATION.                                     |
|   | IT IS THE CONTRACTORS RESPONSIBILITY TO VERIFY ALL DIMENSIONS<br>AND LEVELS PRIOR TO COMMENCEMENT OF CONSTRUCTION.     |
|   |                                                                                                                        |
|   |                                                                                                                        |
|   |                                                                                                                        |
|   |                                                                                                                        |
| - |                                                                                                                        |
|   |                                                                                                                        |
|   |                                                                                                                        |
|   |                                                                                                                        |
|   |                                                                                                                        |
|   |                                                                                                                        |
|   |                                                                                                                        |
|   |                                                                                                                        |
|   |                                                                                                                        |
|   |                                                                                                                        |
|   |                                                                                                                        |
|   |                                                                                                                        |
|   |                                                                                                                        |
|   |                                                                                                                        |
|   |                                                                                                                        |
|   |                                                                                                                        |
|   |                                                                                                                        |
|   |                                                                                                                        |
|   |                                                                                                                        |
|   |                                                                                                                        |
|   |                                                                                                                        |
| < | C01   A1   ISSUED FOR PLANNING   PJ   28-02-23     Rev:   Suit:   Revision Description   Checked:   Date:              |
|   | Client:                                                                                                                |
|   | ÉIREANN : IRISH<br>Dublin 1 email:info@water.ie                                                                        |
|   | WATER Web:www.water.ie                                                                                                 |
|   | Project:                                                                                                               |
|   | CASTLETROY WASTEWATER<br>TREATMENT PLANT                                                                               |
|   |                                                                                                                        |
|   | Clients Representative:                                                                                                |
|   | J. B. Barry and Partners Limited<br>Consulting Engineers                                                               |
|   | Classon House Tel: +353 1 485 1400<br>Dundrum Business email: info@jbbarry.ie<br>Park Dundrum Road web: www.jbbarry.ie |
|   | Dublin 14                                                                                                              |
|   | Drawn By:       LHA       Date:       06/12/22         Checked By:       PH       Date:       06/12/22                 |
|   | Approved by: PJ Date: 06/12/22                                                                                         |
|   | Internal Project No.<br>20701-JBB-00-XX-DR-Z PLANNING                                                                  |
|   | Drawing Title:                                                                                                         |
|   | PROPOSED ODOUR CONTROL                                                                                                 |
|   | UNIT No-3 PLAN AND SECTIONS                                                                                            |
|   |                                                                                                                        |
|   | Scales:                                                                                                                |
|   | Scales.       1 : 50         Drawing No:       Sheet No:         20701-JBB-00-XX-DR-Z       -01033                     |