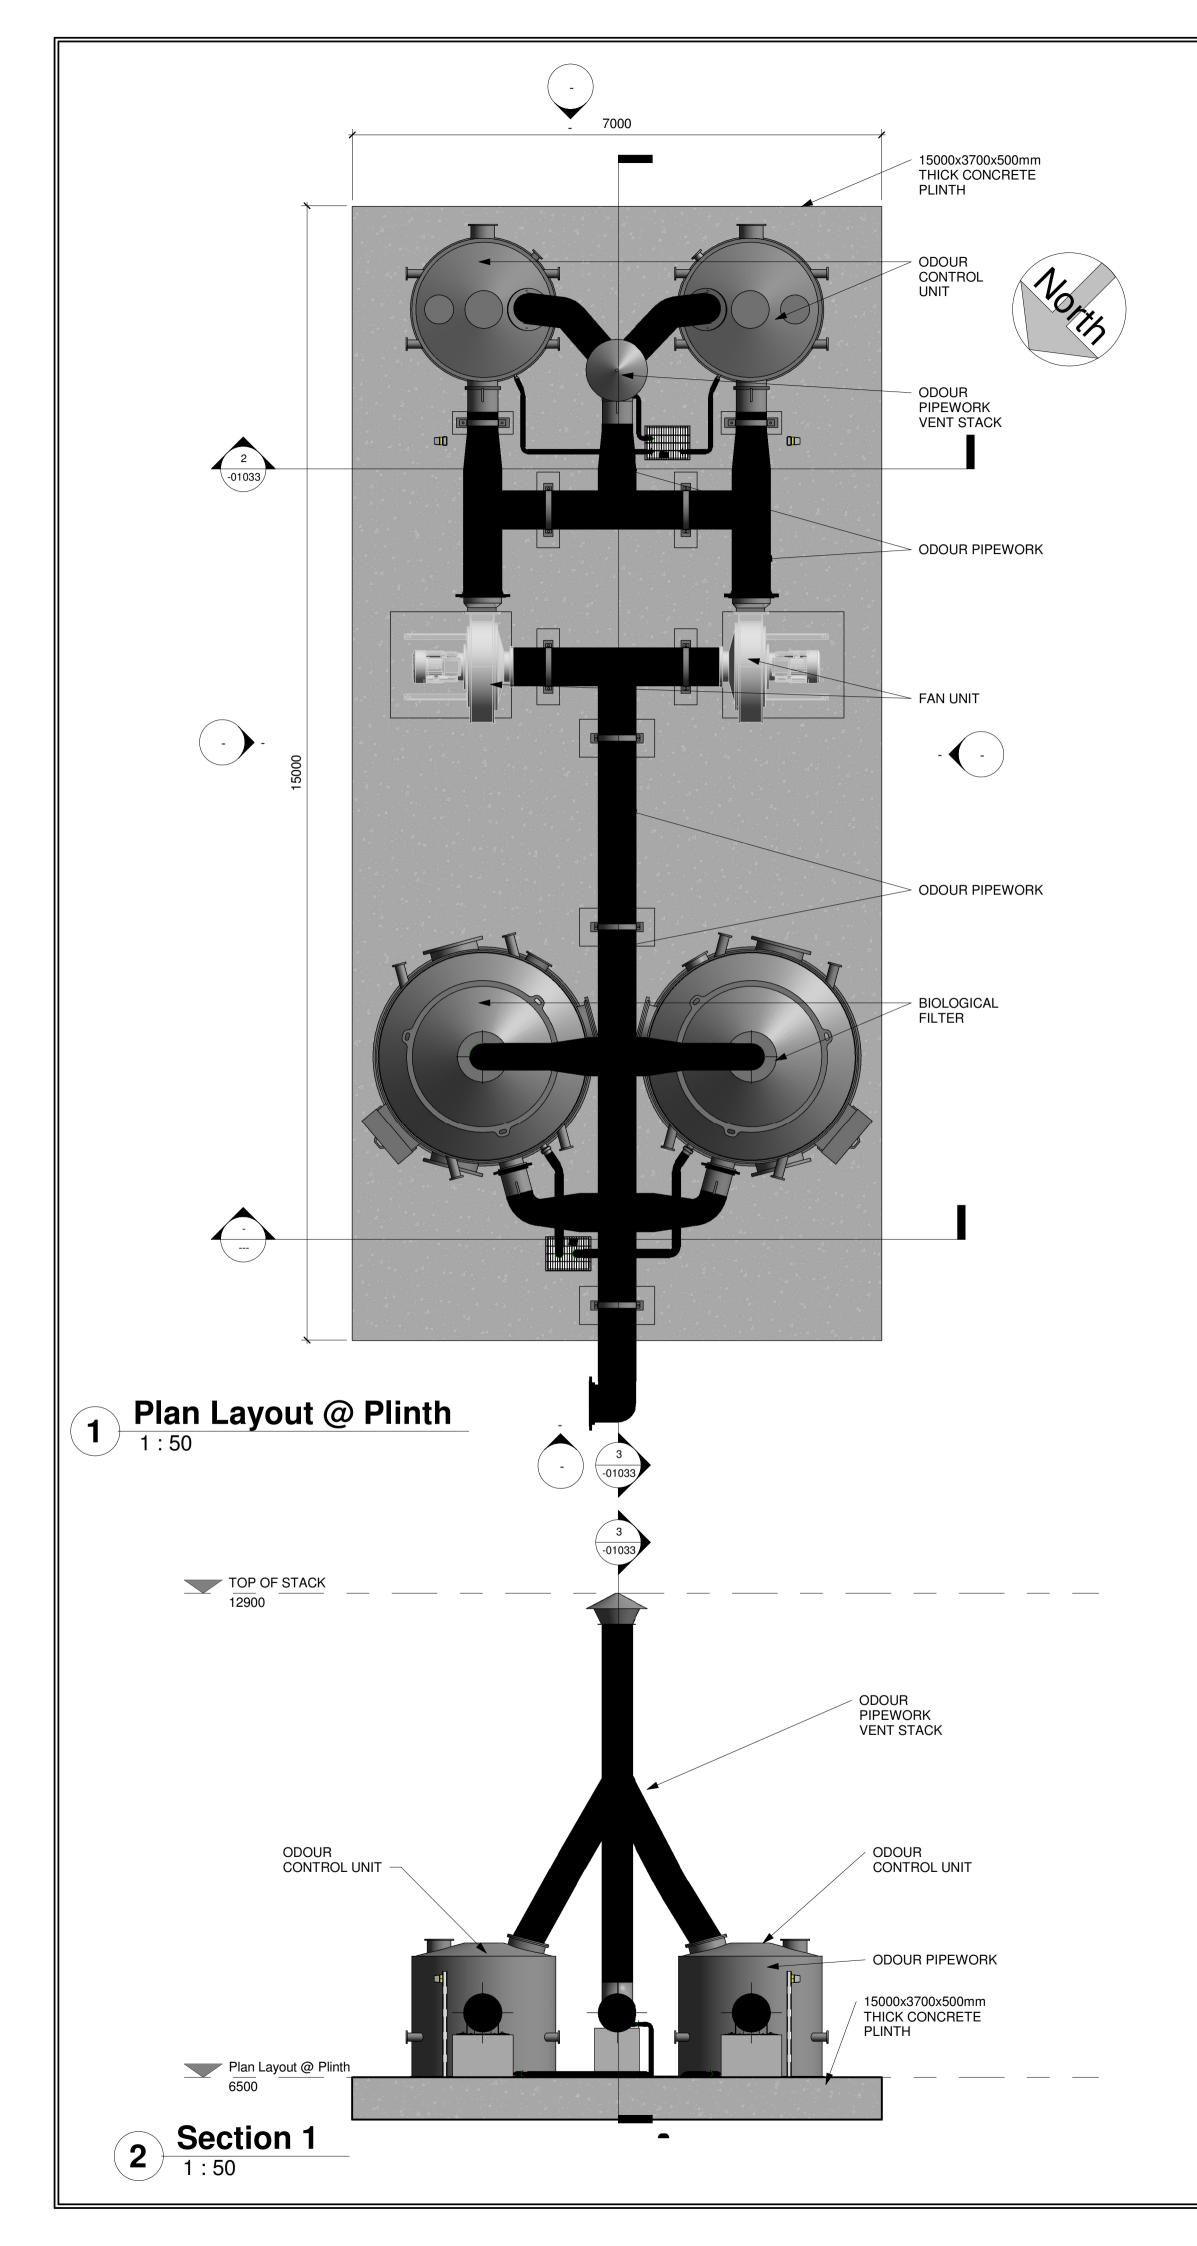

|   | Copyright<br>This drawing and any design here on is the copyright of the Consultants                                   |
|---|------------------------------------------------------------------------------------------------------------------------|
|   | and must not be reproduced without their written consent.<br>All drawings remain the property of the Consultants.      |
|   | THIS DRAWING TO BE READ IN CONJUNCTION WITH ALL RELEVANT ARCHITECTS AND ENGINEERS DRAWINGS.                            |
|   | FIGURED DIMENSIONS ONLY TO BE TAKEN FROM THIS DRAWING.                                                                 |
|   | ALL LEVELS ARE IN METRES AND RELATE TO DATUM AT MALIN HEAD.<br>THIS DRAWING IS REPRODUCED FROM DIGITAL MAPS:           |
|   | O.S. MAPS - Scale 1:2,500<br>O.S. MAPS - Scale 1:1,000                                                                 |
|   | DISCOVERY SERIES - Scale 1:50,000<br>ALL MAPS ARE REFERENCED TO IRISH NATIONAL GRID (I.T.M.)                           |
|   | REPRODUCED FROM THE ORDNANCE SURVEY OF IRELAND BY<br>PERMISSION OF THE GOVERNMENT. LICENSE NO. 3-3-34.                 |
|   | THIS DRAWING IS A COPY OF AN ELECTRONIC FILE AND IS COPYRIGHT.                                                         |
|   | ALL DIMENSIONS TO BE CHECKED ON SITE.                                                                                  |
|   | ALL MATERIALS AND WORKMANSHIP TO BE IN ACCORDANCE WITH<br>ENGINEERS SPECIFICATION.                                     |
|   | IT IS THE CONTRACTORS RESPONSIBILITY TO VERIFY ALL DIMENSIONS<br>AND LEVELS PRIOR TO COMMENCEMENT OF CONSTRUCTION.     |
|   |                                                                                                                        |
|   |                                                                                                                        |
|   |                                                                                                                        |
|   |                                                                                                                        |
| - |                                                                                                                        |
|   |                                                                                                                        |
|   |                                                                                                                        |
|   |                                                                                                                        |
|   |                                                                                                                        |
|   |                                                                                                                        |
|   |                                                                                                                        |
|   |                                                                                                                        |
|   |                                                                                                                        |
|   |                                                                                                                        |
|   |                                                                                                                        |
|   |                                                                                                                        |
|   |                                                                                                                        |
|   |                                                                                                                        |
|   |                                                                                                                        |
|   |                                                                                                                        |
|   |                                                                                                                        |
|   |                                                                                                                        |
|   |                                                                                                                        |
|   |                                                                                                                        |
|   |                                                                                                                        |
| < | C01   A1   ISSUED FOR PLANNING   PJ   28-02-23     Rev:   Suit:   Revision Description   Checked:   Date:              |
|   | Client:                                                                                                                |
|   | ÉIREANN : IRISH<br>Dublin 1 email:info@water.ie                                                                        |
|   | WATER Web:www.water.ie                                                                                                 |
|   | Project:                                                                                                               |
|   | CASTLETROY WASTEWATER<br>TREATMENT PLANT                                                                               |
|   |                                                                                                                        |
|   | Clients Representative:                                                                                                |
|   | J. B. Barry and Partners Limited<br>Consulting Engineers                                                               |
|   | Classon House Tel: +353 1 485 1400<br>Dundrum Business email: info@jbbarry.ie<br>Park Dundrum Road web: www.jbbarry.ie |
|   | Dublin 14                                                                                                              |
|   | Drawn By:       LHA       Date:       06/12/22         Checked By:       PH       Date:       06/12/22                 |
|   | Approved by: PJ Date: 06/12/22                                                                                         |
|   | Internal Project No.<br>20701-JBB-00-XX-DR-Z PLANNING                                                                  |
|   | Drawing Title:                                                                                                         |
|   | PROPOSED ODOUR CONTROL                                                                                                 |
|   | UNIT No-3 PLAN AND SECTIONS                                                                                            |
|   |                                                                                                                        |
|   | Scales:                                                                                                                |
|   | Scales.       1 : 50         Drawing No:       Sheet No:         20701-JBB-00-XX-DR-Z       -01033                     |